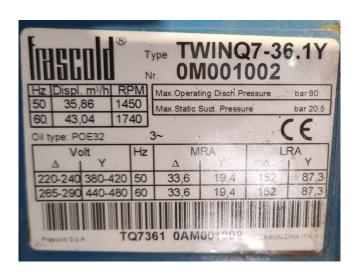

## Frascold Q7-36.1Y (x2)

### **Specifications**

| Brand                    | Frascold          |
|--------------------------|-------------------|
| Type                     | Q7-36.1Y (x2)     |
| Refrigerant              | Freon             |
| kW at -5ºC/+40ºC         | 49,3              |
| kW at -10°C/+40°C        | 40,7              |
| kW at -20°C/+40°C        | 26,5              |
| kW at -30°C/+40°C        | 16,1              |
| kW at -40°C/+40°C        | 8,7               |
| kW at -45°C/+40°C        | 5,8               |
| Capacity Control         | ✓                 |
| On steel base frame      | ✓                 |
| Pressure safety switches | ✓                 |
| Hp/Lp/Op                 |                   |
| Liquid receiver          | ✓                 |
| Liquid receiver ltr.     | 50                |
| Oil separator            | ✓                 |
| Sight Glass              | ✓                 |
| m3 / h                   | 67,2              |
| Package / Rack           | ✓                 |
| Sizes                    | 1200x1010x1810 mm |
|                          | (LxWxH)           |
| Stock                    | 1                 |
|                          |                   |

#### Used Frascold Q7-36.1Y (x2)

Used Frascold TWINQ7-36.1Y compressor unit on Freon. Complete with 2x Frascold Q7-36.1Y semihermetic piston compressors, GVN HLR-8A-F/F-50x1 liquid receiver with a volume of 50 liters, pressure and safety switches, Carel NXL003152H variable frequency converter, Soler & Palau REB-5 speed controller, Televis Compact 600 monitor, Eliwell EWCM 6100 display and a control box. \*Why choose for HOSBV? Were not only the largest used refrigeration specialist in Europe, but also, we deliver all equipment including an extensive test, warranty and an industrial cleaning. \*Optionally we can also perform a new paint job and arrange the logistics.