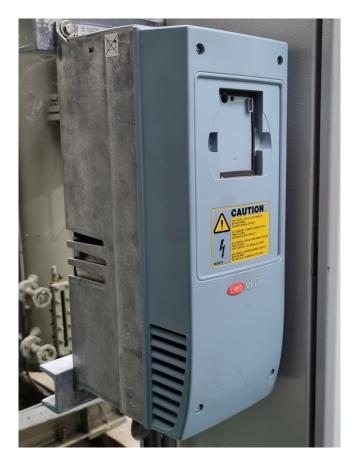

#### Used Frascold Q7-36.1Y (x2)

Used Frascold TWINQ7-36.1Y compressor unit on Freon. Complete with 2x Frascold Q7-36.1Y semihermetic piston compressors, GVN HLR-8A-F/F-50x1 liquid receiver with a volume of 50 liters, pressure and safety switches, Carel NXL003152H variable frequency converter, Soler & Palau REB-5 speed controller, Televis Compact 600 monitor, Eliwell EWCM 6100 display and a control box. \*Why choose for HOSBV? Were not only the largest used refrigeration specialist in Europe, but also, we deliver all equipment including an extensive test, warranty and an industrial cleaning. \*Optionally we can also perform a new paint job and arrange the logistics.