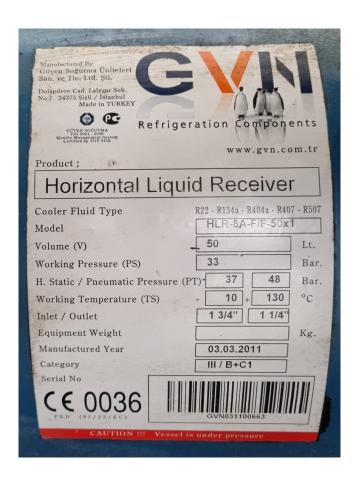

#### Used Frascold Q7-36.1Y (x2)

Used Frascold TWINQ7-36.1Y compressor unit on Freon. Complete with 2x Frascold Q7-36.1Y semihermetic piston compressors, GVN HLR-8A-F/F-50x1 liquid receiver with a volume of 50 liters, pressure and safety switches, Carel NXL003152H variable frequency converter, Soler & Palau REB-5 speed controller, Televis Compact 600 monitor, Eliwell EWCM 6100 display and a control box. \*Why choose for HOSBV? Were not only the largest used refrigeration specialist in Europe, but also, we deliver all equipment including an extensive test, warranty and an industrial cleaning. \*Optionally we can also perform a new paint job and arrange the logistics.