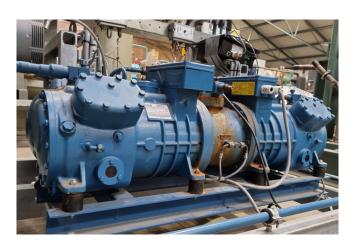

#### Used Frascold Q7-36.1Y (x2)

Used Frascold TWINQ7-36.1Y compressor unit on Freon. Complete with 2x Frascold Q7-36.1Y semihermetic piston compressors, GVN HLR-8A-F/F-50x1 liquid receiver with a volume of 50 liters, pressure and safety switches, Carel NXL003152H variable frequency converter, Soler & Palau REB-5 speed controller, Televis Compact 600 monitor, Eliwell EWCM 6100 display and a control box. \*Why choose for HOSBV? Were not only the largest used refrigeration specialist in Europe, but also, we deliver all equipment including an extensive test, warranty and an industrial cleaning. \*Optionally we can also perform a new paint job and arrange the logistics.