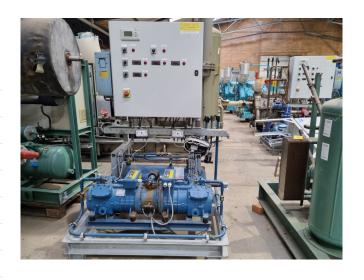

#### Used Frascold Q7-36.1Y (x2)

Used Frascold TWINQ7-36.1Y compressor unit on Freon. Complete with 2x Frascold Q7-36.1Y semihermetic piston compressors, GVN HLR-8A-F/F-50x1 liquid receiver with a volume of 50 liters, pressure and safety switches, Carel NXL003152H variable frequency converter, Soler & Palau REB-5 speed controller, Televis Compact 600 monitor, Eliwell EWCM 6100 display and a control box. \*Why choose for HOSBV? Were not only the largest used refrigeration specialist in Europe, but also, we deliver all equipment including an extensive test, warranty and an industrial cleaning. \*Optionally we can also perform a new paint job and arrange the logistics.