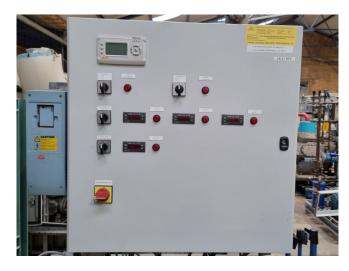

#### Used Frascold Q7-36.1Y (x2)

Used Frascold TWINQ7-36.1Y compressor unit on Freon. Complete with 2x Frascold Q7-36.1Y semihermetic piston compressors, GVN HLR-8A-F/F-50x1 liquid receiver with a volume of 50 liters, pressure and safety switches, Carel NXL003152H variable frequency converter, Soler & Palau REB-5 speed controller, Televis Compact 600 monitor, Eliwell EWCM 6100 display and a control box. \*Why choose for HOSBV? Were not only the largest used refrigeration specialist in Europe, but also, we deliver all equipment including an extensive test, warranty and an industrial cleaning. \*Optionally we can also perform a new paint job and arrange the logistics.