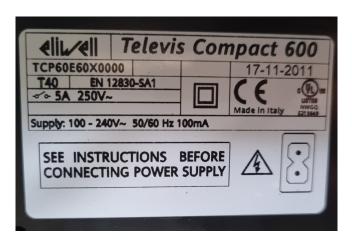

#### Used Frascold Q7-36.1Y (x2)

Used Frascold TWINQ7-36.1Y compressor unit on Freon. Complete with 2x Frascold Q7-36.1Y semihermetic piston compressors, GVN HLR-8A-F/F-50x1 liquid receiver with a volume of 50 liters, pressure and safety switches, Carel NXL003152H variable frequency converter, Soler & Palau REB-5 speed controller, Televis Compact 600 monitor, Eliwell EWCM 6100 display and a control box. \*Why choose for HOSBV? Were not only the largest used refrigeration specialist in Europe, but also, we deliver all equipment including an extensive test, warranty and an industrial cleaning. \*Optionally we can also perform a new paint job and arrange the logistics.