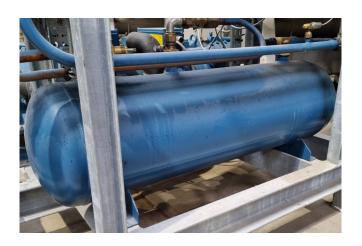

#### Used Frascold Q7-36.1Y (x2)

Used Frascold TWINQ7-36.1Y compressor unit on Freon. Complete with 2x Frascold Q7-36.1Y semihermetic piston compressors, GVN HLR-8A-F/F-50x1 liquid receiver with a volume of 50 liters, pressure and safety switches, Carel NXL003152H variable frequency converter, Soler & Palau REB-5 speed controller, Televis Compact 600 monitor, Eliwell EWCM 6100 display and a control box. \*Why choose for HOSBV? Were not only the largest used refrigeration specialist in Europe, but also, we deliver all equipment including an extensive test, warranty and an industrial cleaning. \*Optionally we can also perform a new paint job and arrange the logistics.