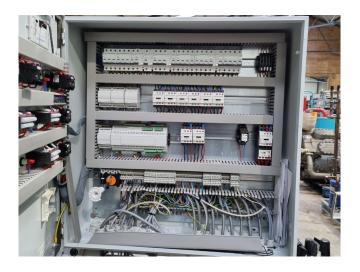

#### Used Frascold Q7-36.1Y (x2)

Used Frascold TWINQ7-36.1Y compressor unit on Freon. Complete with 2x Frascold Q7-36.1Y semihermetic piston compressors, GVN HLR-8A-F/F-50x1 liquid receiver with a volume of 50 liters, pressure and safety switches, Carel NXL003152H variable frequency converter, Soler & Palau REB-5 speed controller, Televis Compact 600 monitor, Eliwell EWCM 6100 display and a control box. \*Why choose for HOSBV? Were not only the largest used refrigeration specialist in Europe, but also, we deliver all equipment including an extensive test, warranty and an industrial cleaning. \*Optionally we can also perform a new paint job and arrange the logistics.