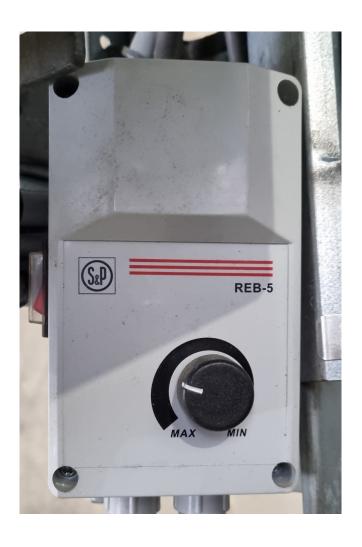

#### Used Frascold Q7-36.1Y (x2)

Used Frascold TWINQ7-36.1Y compressor unit on Freon. Complete with 2x Frascold Q7-36.1Y semihermetic piston compressors, GVN HLR-8A-F/F-50x1 liquid receiver with a volume of 50 liters, pressure and safety switches, Carel NXL003152H variable frequency converter, Soler & Palau REB-5 speed controller, Televis Compact 600 monitor, Eliwell EWCM 6100 display and a control box. \*Why choose for HOSBV? Were not only the largest used refrigeration specialist in Europe, but also, we deliver all equipment including an extensive test, warranty and an industrial cleaning. \*Optionally we can also perform a new paint job and arrange the logistics.