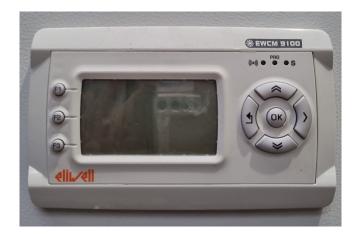

#### Used Frascold Q7-36.1Y (x2)

Used Frascold TWINQ7-36.1Y compressor unit on Freon. Complete with 2x Frascold Q7-36.1Y semihermetic piston compressors, GVN HLR-8A-F/F-50x1 liquid receiver with a volume of 50 liters, pressure and safety switches, Carel NXL003152H variable frequency converter, Soler & Palau REB-5 speed controller, Televis Compact 600 monitor, Eliwell EWCM 6100 display and a control box. \*Why choose for HOSBV? Were not only the largest used refrigeration specialist in Europe, but also, we deliver all equipment including an extensive test, warranty and an industrial cleaning. \*Optionally we can also perform a new paint job and arrange the logistics.