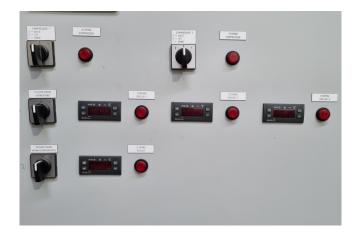

#### Used Frascold Q7-36.1Y (x2)

Used Frascold TWINQ7-36.1Y compressor unit on Freon. Complete with 2x Frascold Q7-36.1Y semihermetic piston compressors, GVN HLR-8A-F/F-50x1 liquid receiver with a volume of 50 liters, pressure and safety switches, Carel NXL003152H variable frequency converter, Soler & Palau REB-5 speed controller, Televis Compact 600 monitor, Eliwell EWCM 6100 display and a control box. \*Why choose for HOSBV? Were not only the largest used refrigeration specialist in Europe, but also, we deliver all equipment including an extensive test, warranty and an industrial cleaning. \*Optionally we can also perform a new paint job and arrange the logistics.