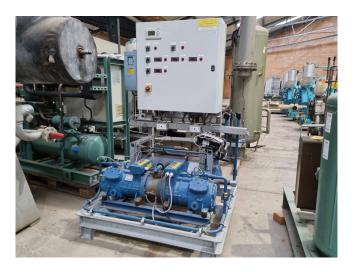

#### Used Frascold Q7-36.1Y (x2)

Used Frascold TWINQ7-36.1Y compressor unit on Freon. Complete with 2x Frascold Q7-36.1Y semihermetic piston compressors, GVN HLR-8A-F/F-50x1 liquid receiver with a volume of 50 liters, pressure and safety switches, Carel NXL003152H variable frequency converter, Soler & Palau REB-5 speed controller, Televis Compact 600 monitor, Eliwell EWCM 6100 display and a control box. \*Why choose for HOSBV? Were not only the largest used refrigeration specialist in Europe, but also, we deliver all equipment including an extensive test, warranty and an industrial cleaning. \*Optionally we can also perform a new paint job and arrange the logistics.