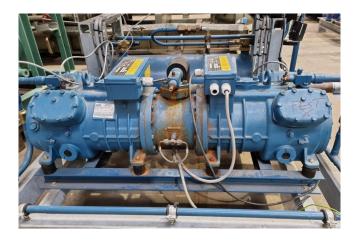

#### Used Frascold Q7-36.1Y (x2)

Used Frascold TWINQ7-36.1Y compressor unit on Freon. Complete with 2x Frascold Q7-36.1Y semihermetic piston compressors, GVN HLR-8A-F/F-50x1 liquid receiver with a volume of 50 liters, pressure and safety switches, Carel NXL003152H variable frequency converter, Soler & Palau REB-5 speed controller, Televis Compact 600 monitor, Eliwell EWCM 6100 display and a control box. \*Why choose for HOSBV? Were not only the largest used refrigeration specialist in Europe, but also, we deliver all equipment including an extensive test, warranty and an industrial cleaning. \*Optionally we can also perform a new paint job and arrange the logistics.