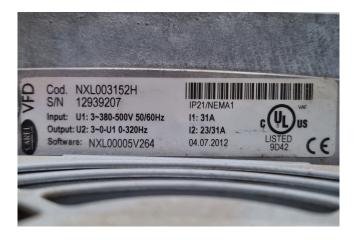

#### Used Frascold Q7-36.1Y (x2)

Used Frascold TWINQ7-36.1Y compressor unit on Freon. Complete with 2x Frascold Q7-36.1Y semihermetic piston compressors, GVN HLR-8A-F/F-50x1 liquid receiver with a volume of 50 liters, pressure and safety switches, Carel NXL003152H variable frequency converter, Soler & Palau REB-5 speed controller, Televis Compact 600 monitor, Eliwell EWCM 6100 display and a control box. \*Why choose for HOSBV? Were not only the largest used refrigeration specialist in Europe, but also, we deliver all equipment including an extensive test, warranty and an industrial cleaning. \*Optionally we can also perform a new paint job and arrange the logistics.